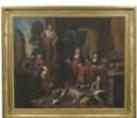

## 1. "An Alchemist with his Family in the Laboratory" 2. "A Noble Gentleman with his Family on a Terrace, the Hunter Presenting their Game

68 x 83 cm 26.7716535433071 x 26.7716535433071"

Oil on canvas  $68 \times 83 \text{ cm } (26^3/_4 \times 32^5/_8 \text{ inches})$ 

Oil on canvas / relined

"An Alchemist with His Family in the Laboratory"

"A Nobleman with His Family on a Terrace, Presenting Their Hunting Prey to the Hunter"

Pair of Counterparts

Neuweier Castle Inventory Numbers: "B 126" and "127