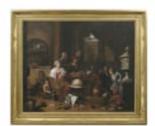

## 1. "An Alchemist with his Family in the Laboratory" 2. "A Noble Gentleman with his Family on a Terrace, the Hunter Presenting their Game

68 x 83 cm 26.7716535433071 x 26.7716535433071"

Oil on canvas  $68 \times 83 \text{ cm } (26^3/_4 \times 32^5/_8 \text{ inches})$ 

Oil on canvas / relined

"An Alchemist with His Family in the Laboratory"

"A Nobleman with His Family on a Terrace, Presenting Their Hunting Prey to the Hunter"

Pair of Counterparts

Neuweier Castle Inventory Numbers: "B 126" and "127